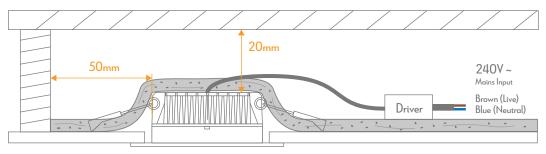

## Minimum clearance distances to flammable building elements.

- The LED driver is NOT suitable for covering with insulation material.
- Warning-Risk of overheating or fire if the clearance distances are compromised.
- The flexible cable cannot be replaced, if this cable is damaged the luminaire will need to be replaced.
- The light source of this luminaire is not replaceable; at the end of life the whole luminaire should be replaced.