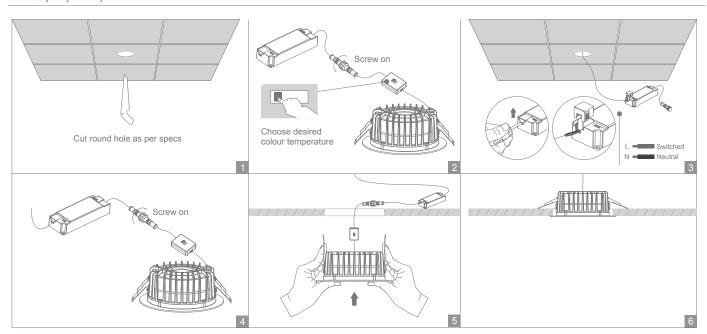

Thank you for purchasing your new NEO-PRO-13-REC Downlight, Please take the time to read and understand the instruction sheet below. Failure to do so may void warranty.

### Note:

- -The lamp must be installed by professional electrician
- -Ensure the power supply is switched off before fitting this product
- -Do not touch the lamp when in use
- -Keep away from hot steam and corrosive gas